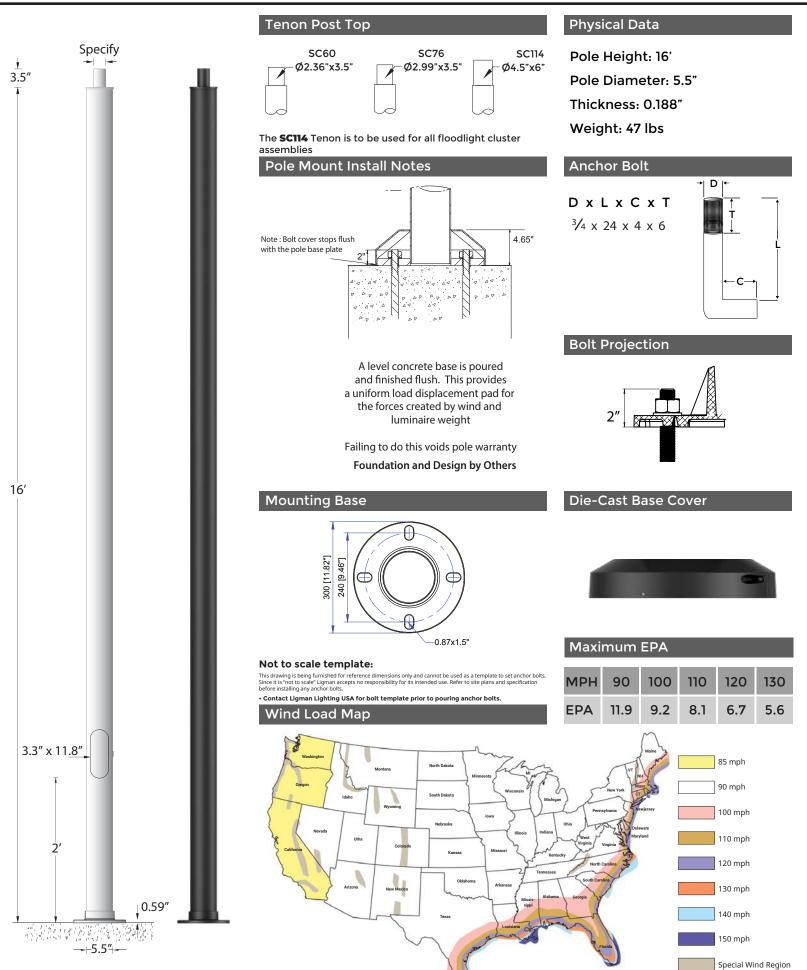

# APD-RSA-5518-16'-5.5" DIA - .188"

## APD-RSA-5518-16'-5.5" DIA - .188"

Round Straight Aluminum Pole

### Anchor Bolt Installation for Poles