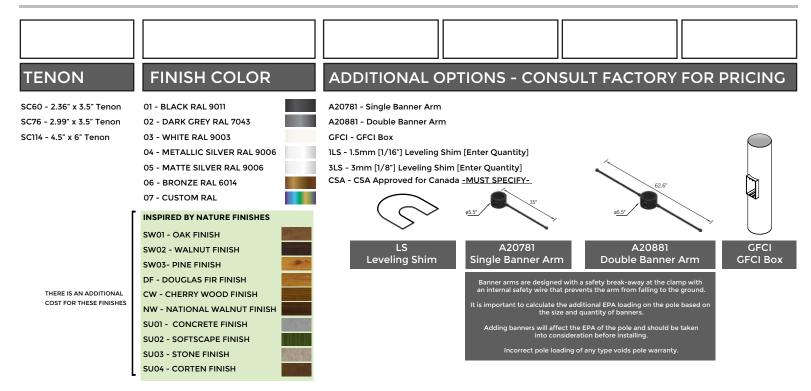

### ORDERING EXAMPLE || APD-RSA-5518-16'-5.5" DIA .188"-SC60-02-Options

Inspired by Nature Finishes The Inspired by nature Finishing is a unique system of decorative powder coating. Our metal decoration process can easily transform the appearance of metal or aluminum product into a wood grain finish.